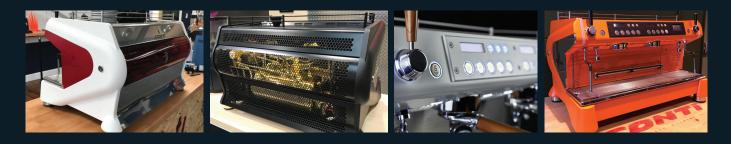

#### Introducing the Conti Tailor Made programme, exclusively available to all prospective Conti Monte Carlo owners.

Our flagship multi boiler machine sits proudly on any coffee bar, but why not add your own individual flair to the machine and make it truly unique. Through a selection of factory approved and fitted options, you can complement your premises and brand, whilst drawing attention to how serious you take your coffee. From transparent panels & powder coated perforated panels which expose the internal workmanship through to a series of accent colours, finishes and hard wood accessories, you can really add something incredible to a very special machine.

Choose Your Base Colour

Satin Ice White or Matt Obsidian Black

## Choose Your Accent Panel

Anodised Red, Anodised Green, Anodised Blue, Anodised Purple, Hydra Wrapped Carbon, Wood, Solid Black

# Portagilter Handles / Actuator Handles

Supplied to match your chosen accent panel. Hard Wood Mahogany, Hard Wood Purple, Hard Wood Green, Hard Wood Blue, Hard Wood Red