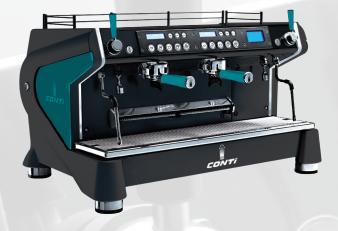

Choose Your Base Colour

Satin Ice White or Matt Obsidian Black

## Choose Your Accent Panel

Anodised Red, Anodised Green, Anodised Blue, Anodised Purple, Hydra Wrapped Carbon, Wood, Solid Black

# Portagilter Handles / Actuator Handles

Supplied to match your chosen accent panel. Hard Wood Mahogany, Hard Wood Purple, Hard Wood Green, Hard Wood Blue, Hard Wood Red