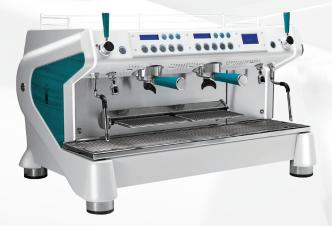

Choose Your Base Colour

Satin Ice White or Matt Obsidian Black

# Choose Your Front Panel Option

Drilled Panel or Coloured Plexi Panel

DRILLED CENTRE PANEL

SMOKED GREY PLEXI CENTRE PANEL

BLUE PLEXI CENTRE PANEL

RED PLEXI CENTRE PANEL

GREEN PLEXI CENTRE PANEL

All Monte Carlo Tailor Made machines are hand-built and come with a certificate of authenticity signed by our head of custom department. Please contact your local Conti Partner to discuss your ideas and get your orders placed.

## Choose Your Accent Panel

Anodised Red, Anodised Green, Anodised Blue, Anodised Purple, Hydra Wrapped Carbon, Wood, Solid Black