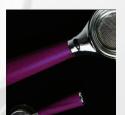

## Choose Your Accent Panel

Anodised Red, Anodised Green, Anodised Blue, Anodised Purple, Hydra Wrapped Carbon, Wood, Solid Black

# Portagilter Handles / Actuator Handles

Supplied to match your chosen accent panel. Hard Wood Mahogany, Hard Wood Purple, Hard Wood Green, Hard Wood Blue, Hard Wood Red