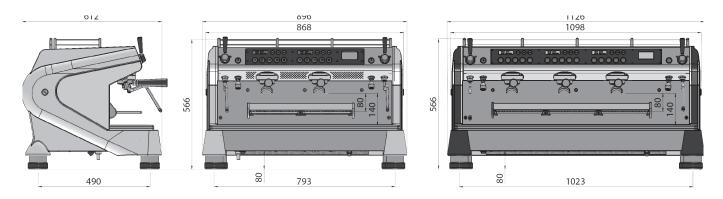

### **TECHNICAL SPECS**

|                      | 2 Groups                  | 3 Groups                      |
|----------------------|---------------------------|-------------------------------|
| Height (mm)          | 546                       | 546                           |
| Width (mm)           | 896                       | 1126                          |
| Depth (mm)           | 612                       | 612                           |
| Weight (kg)          | 89                        | 99                            |
| Boiler size (Litres) | 10 / 2 x 0.9              | 14 / 3 x 0.9                  |
| Element size (W)     | 4200 / 2 x 1000           | 6000 / 3 x 1000               |
| Total wattage (W)    | 6700                      | 9600                          |
| Adjustable power *   | 1900/3300/4700/57 00/6700 | 2600/4600/6600/7600/8600/9600 |