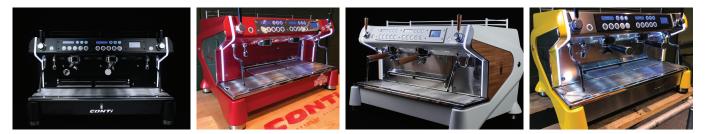

#### Introducing the Conti Tailor Made programme, exclusively available to all prospective Conti Monte Carlo owners.

Our flagship multi boiler machine sits proudly on any coffee bar, but why not add your own individual flair to the machine and make it truly unique. Through a selection of factory approved and fitted options, you can complement your premises and brand, whilst drawing attention to how serious you take your coffee. From transparent panels & powder coated perforated panels which expose the internal workmanship through to a series of accent colours, finishes and hard wood accessories, you can really add something incredible to a very special machine.

# Choose Your Front Panel Option

Drilled Panel or Coloured Plexi Panel

DRILLED CENTRE PANEL

SMOKED GREY PLEXI CENTRE PANEL

BLUE PLEXI CENTRE PANEL

RED PLEXI CENTRE PANEL

GREEN PLEXI CENTRE PANEL

All Monte Carlo Tailor Made machines are hand-built and come with a certificate of authenticity signed by our head of custom department. Please contact your local Conti Partner to discuss your ideas and get your orders placed.

## Choose Your Accent Panel

Anodised Red, Anodised Green, Anodised Blue, Anodised Purple, Hydra Wrapped Carbon, Wood, Solid Black

# Portagilter Handles / Actuator Handles

Supplied to match your chosen accent panel. Hard Wood Mahogany, Hard Wood Purple, Hard Wood Green, Hard Wood Blue, Hard Wood Red