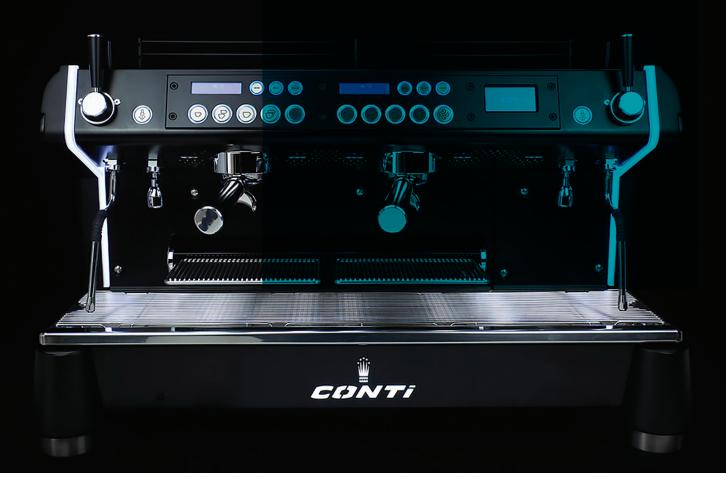

#### Introducing the Conti Tailor Made programme, exclusively available to all prospective Conti Monte Carlo owners.

Our flagship multi boiler machine sits proudly on any coffee bar, but why not add your own individual flair to the machine and make it truly unique. Through a selection of factory approved and fitted options, you can complement your premises and brand, whilst drawing attention to how serious you take your coffee. From transparent panels & powder coated perforated panels which expose the internal workmanship through to a series of accent colours, finishes and hard wood accessories, you can really add something incredible to a very special machine.

# Choose Your Front Panel Option

Drilled Panel or Coloured Plexi Panel

DRILLED CENTRE PANEL

SMOKED GREY PLEXI CENTRE PANEL

BLUE PLEXI CENTRE PANEL

RED PLEXI CENTRE PANEL

GREEN PLEXI CENTRE PANEL

All Monte Carlo Tailor Made machines are hand-built and come with a certificate of authenticity signed by our head of custom department. Please contact your local Conti Partner to discuss your ideas and get your orders placed.

## Choose Your Accent Panel

Anodised Red, Anodised Green, Anodised Blue, Anodised Purple, Hydra Wrapped Carbon, Wood, Solid Black

# Portagilter Handles / Actuator Handles

Supplied to match your chosen accent panel. Hard Wood Mahogany, Hard Wood Purple, Hard Wood Green, Hard Wood Blue, Hard Wood Red